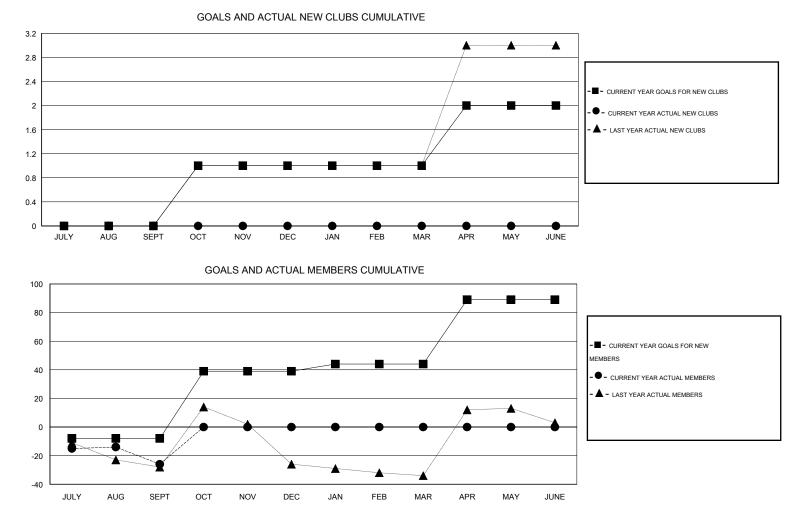

## LOCATION BRITISH COLUMBIA

Clubs Members RESULTS FOR 2015-2016 RESULTS FOR 2015-2016 NEW CLUB NEW CLUBS DROPPED NET NEW MEMBER CHARTER AND DROPPED NET QUARTER QUARTER GOAL CLUBS GAIN/LOSS GOAL NEW MEMBERS MEMBERS GAIN/LOSS ADDED 0 0 1 -1 -8 58 84 -26 JULY/AUG/SEPT JULY/AUG/SEPT 0 0 0 0 0 47 0 1 OCT/NOV/DEC OCT/NOV/DEC 0 0 0 0 5 0 0 0 JAN/FEB/MAR JAN/FEB/MAR 1 0 0 0 45 0 0 0 APR/MAY/JUNE APR/MAY/JUNE